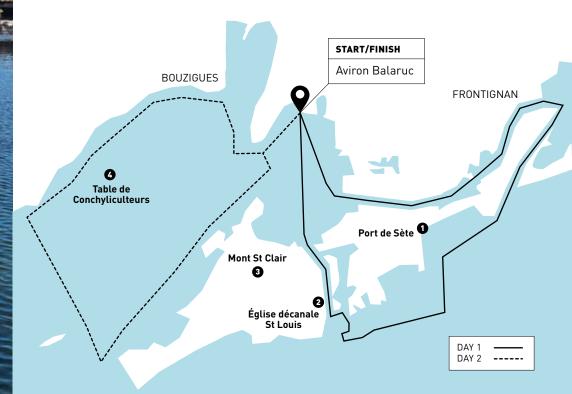

04 04

1er & 2 APRII

2 DAYS / 50 KM

ROWING LEVEL 👟

PROVISIONAL PLANNING **8.00AM** You will share a welcome breakfast at the club. **8.30AM** Safety briefing. 9.00AM Boat launch and departure from Balaruc club. **10.00AM** Crossing the Sète canals then heading towards the sea. **1.00PM** Friendly lunch tray from a caterer on the beach, animation with traditional songs. Discovering the nautical jousts, typical Languedoc water tournaments. **4.00PM** Possibility of visiting old-rigged sailing ships or thermal spa (not paid by the club). 6.30PM Nice aperitif then free evening. 8.30AM Welcome coffee at the club. **9.00AM** Safety briefing. 9.30AM Boat launch. **10.00AM** Crossing the Thau lake passing the shellfish tables. **1.30PM** Friendly lunch tray from a caterer, Relaxing moment in O'balia thermal spa (not paid by the club). 4.00PM Free time.

he Thau lake is listed Natura 2000, and is the largest body of water in the region. This lagoon is separated from the Lion Gulf by a sand bar which links Agde volcano and Saint Clair mountain (Sète). The shells are the lake's main resource. 2800 shellfish tables provide 800 farms with oysters and mussels. This inland sea is a natural habitat which displays an exceptionally rich ecological diversity. The tour will provide you with beautiful views on Sète, "the singular island", Saint Louis church which shelters the city Saint, Balaruc les bains (spa), Bouziques and Mèze (fishing cities), before passing the shellfish tables. Many activities and visit are available, such as : shellfish table visit, visit of the old-rigged sailing ships, visit of the antique Mediterranean garden, spa relaxation, and of course shellfish tasting!